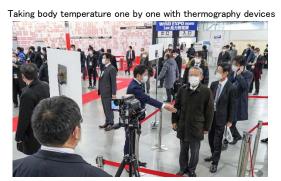

#### 2 Temperature measurement at all the exhibition entrances

Specialised staffs are arranged at the all entrances