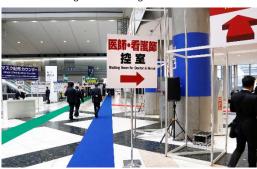

### 4 Station a doctor and nurse all time at the venue for emergency

Signboard showing the First-aid