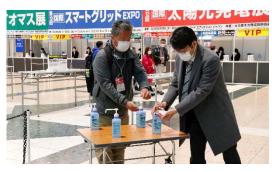

#### 3 Hand sanitizers at all the exhibition entrances

Hand sanitizers are set at all entrances for all visitors and exhibitors