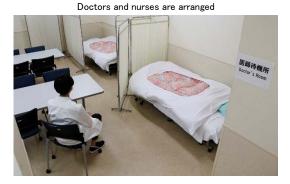

### 4 Station a doctor and nurse all time at the venue for emergency

Signboard showing the First-aid